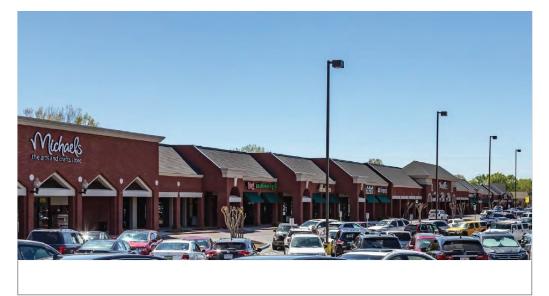

#### Overview

Westbury Square is a 120,409 square foot TJ Maxx, Michaels, and Stein Mart-anchored neighborhood center located in Huntsville, Alabama. The shopping center includes national tenants such as Metro Diner, Chicken Salad Chick, Captain Dâ€<sup>TM</sup>s, BB&amp;T, Moeâ€<sup>TM</sup>s, Jenny Craig, Jimmy Johnâ€<sup>TM</sup>s, and Cricket Wireless, as well as local institutions such as Roloâ€<sup>TM</sup>s Café and Surin of Thailand. The center is well-located on 12.10 acres in the dense and affluent suburbs southeast of Huntsville. It is situated along the areaâ€<sup>TM</sup>s predominate north-south arterial road, Memorial Parkway aka US 231 (71,500 Vehicles Per Day), at its intersection with Airport Road (31,000 Vehicles Per Day). Within a 3-mile radius of Westbury Square, there is a population of over 48,500 people with an average household income of \$70,400, well-above the national average.