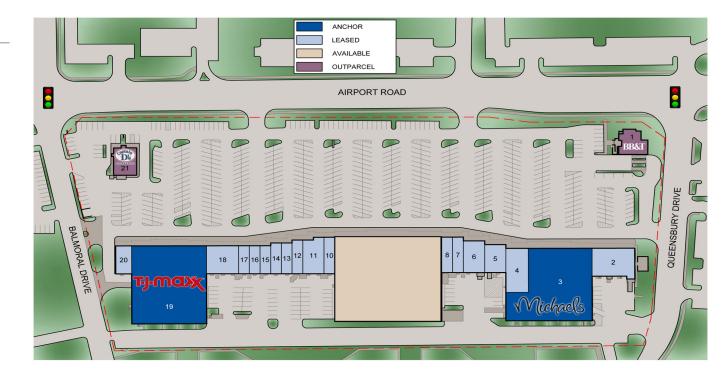

#### **Property Contact**

Property Detail

Richard M. Wiles (404)832-8924 rwiles@branchprop.com 975 Airport Road, SW Huntsville, AL 35802 GLA: 120.409

Anchors: Michaels, AVAILABLE, TJ Maxx,

## Site Summary

|              | _                                  |       |  |
|--------------|------------------------------------|-------|--|
| <u>Suite</u> | Tenant                             | Size  |  |
| 001          | BB & T                             | 2720  |  |
| 002          | Surin of Thailand                  | 4800  |  |
| 003          | Michaels                           | 21440 |  |
| 004          | Viet House                         | 3524  |  |
| 005          | Moes Southwest Grill               | 2400  |  |
| 006          | Rolo's Cafe                        | 2720  |  |
| 007          | Cricket Wireless                   | 1520  |  |
| 008          | Rebelution Chiropractic            | 1520  |  |
| 009          | AVAILABLE                          | 36000 |  |
| 010          | Finest Nail & Spa                  | 1580  |  |
| 011          | Chicken Salad Chick                | 3000  |  |
| 012          | Warhammer                          | 1440  |  |
| 013          | Baby Bite Bake Shoppe              | 1320  |  |
| 014          | Jimmy John's Gourmet Samdwidl 3230 |       |  |
| 015          | Shoe Fly                           | 1200  |  |
| 016          | Cuts by Us                         | 1200  |  |
| 017          | Planet Smoothie                    | 1200  |  |
| 018          | Metro Dine                         | 3600  |  |
| 019          | TJ Maxx                            | 23320 |  |
| 020          | Jenny Craig                        | 1800  |  |
| 021          | Captain D's                        | 2785  |  |
|              |                                    |       |  |