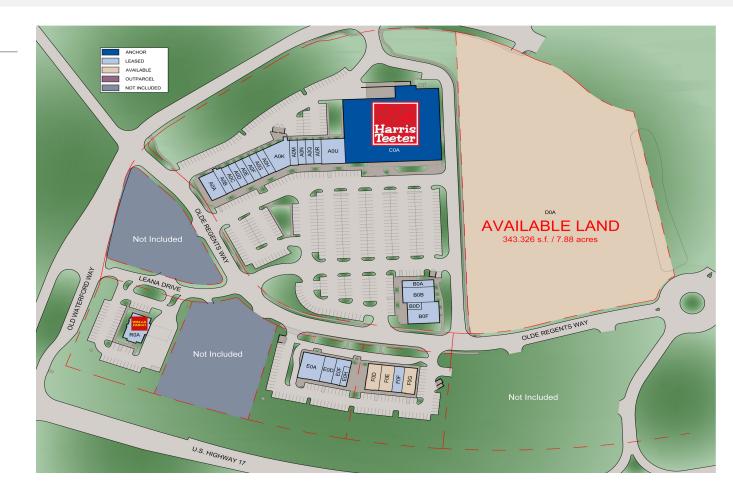

## Site Summary

|       | _                                |              |  |
|-------|----------------------------------|--------------|--|
| Suite | Tenant                           | Size<br>3060 |  |
| A0A   | Anatolia Pita                    |              |  |
| A0B   | Coastal Tanning Zone             |              |  |
| AOC   | Papa John's Pizza                |              |  |
| A0D   | The UPS Store                    |              |  |
| AOE   | Mattress Emporium                |              |  |
| AOF   | Greatest Potential Chiropratic   |              |  |
| A0G   | Splish Splash Dog Wash           | 1420         |  |
| A0H   | Wok & Roll                       |              |  |
| A0K   | Christopher's Steakhouse         |              |  |
| AOM   | Computer Warriors                |              |  |
| AON   | Franks Pizza and Eatery          | 1403         |  |
| A0Q   | Beverly Nails                    | 1400         |  |
| A0R   | Great Clips                      | 1400         |  |
| AOU   | Luxe Home Interiors              | 4280         |  |
| B0A   | Jersey Mikes                     | 1600         |  |
| B0B   | Kendall's Hallmark Shop          | 3361         |  |
| B0D   | EGS Cabinets                     | 729          |  |
| B0F   | Sears Dental                     | 4000         |  |
| COA   | Harris Teeter                    | 48756        |  |
| E0A   | Panera Bread                     | 4205         |  |
| E0D   | Pivot Physical Therapy           | 2250         |  |
| EOF   | Capelli Salon                    | 2011         |  |
| E0H   | The Duchess and the Prince       | 925          |  |
| F0D   | Unit Available                   | 2600         |  |
| F0F   | Club Pilates                     | 1875         |  |
| F0E   | Unit Available                   |              |  |
| F0G   | Unit Available                   |              |  |
| R0A   | Wells Fargo                      | 4025         |  |
| R0B   | Smithfield's Chicken N Bar-B-Que |              |  |
|       |                                  |              |  |