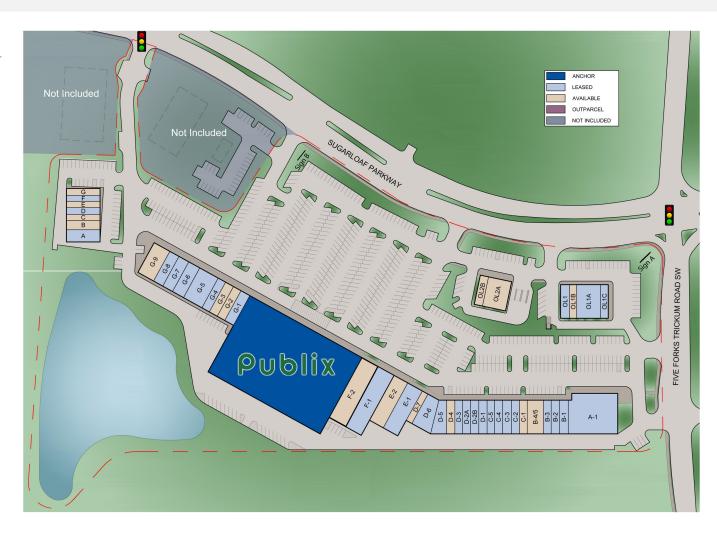

### Site Summary

| A-1 US Renal Care 10000   B-1 Too Mini Donuts 1000   B-2 Tobacco Depot 1200   B-3 Brookwood Eyecare 1500   B-4/B-5 Unit Available 3000   C-1 Unit Available 1500   C-2 Yes Queen Beauty Supply 1500   C-3 Natural Defense Vitamins 1500   C-4 Tai'Sheree 1500   C-5 Press Express Hair 1500   D-1 Brazilian Wax by Andrea 1500   D-2A Trecey's Closet 1000   D-2B Farmers Insurance 1000   D-3 Kim's Alterations 1000   D-4 Unit Available 1500   D-5 Gwinnett Humane Society 2000   D-6 Sanbra Restaurant 2700   D-7 Unit Available 1100   E-1 Posh Nail & Spa 4100   E-2 Unit Available 4004   F-1 Tapout Fitness 6000                                       | 0.11  |                           | 0:    |
|----------------------------------------------------------------------------------------------------------------------------------------------------------------------------------------------------------------------------------------------------------------------------------------------------------------------------------------------------------------------------------------------------------------------------------------------------------------------------------------------------------------------------------------------------------------------------------------------------------------------------------------------------------------|-------|---------------------------|-------|
| B-1                                                                                                                                                                                                                                                                                                                                                                                                                                                                                                                                                                                                                                                            | Suite | Tenant                    | Size  |
| B-2                                                                                                                                                                                                                                                                                                                                                                                                                                                                                                                                                                                                                                                            | 7.1   |                           |       |
| B-3 Brookwood Eyecare 1500   B-4/B-5 Unit Available 3000   C-1 Unit Available 1500   C-2 Yes Queen Beauty Supply 1500   C-2 Yes Queen Beauty Supply 1500   C-3 Natural Defense Vitamins 1500   C-4 Tai'Sheree 1500   C-5 Press Express Hair 1500   D-1 Brazilian Wax by Andrea 1500   D-2A Trecey's Closet 1000   D-2B Farmers Insurance 1000   D-3 Kim's Alterations 1000   D-3 Kim's Alterations 1000   D-4 Unit Available 1500   D-5 Gwinnett Humane Society 2000   D-6 Sanbra Restaurant 2700   D-7 Unit Available 1100   E-1 Posh Nail & Spa 4100   E-2 Unit Available 4004   F-1 Tapout Fitness 6000   F-2 Unit Available 6000                           | 5 .   |                           |       |
| B-4/B-5 Unit Available 3000   C-1 Unit Available 1500   C-2 Yes Queen Beauty Supply 1500   C-3 Natural Defense Vitamins 1500   C-4 Tai'Sheree 1500   C-5 Press Express Hair 1500   D-1 Brazilian Wax by Andrea 1500   D-2A Trecey's Closet 1000   D-2B Farmers Insurance 1000   D-3 Kim's Alterations 1000   D-4 Unit Available 1500   D-5 Gwinnett Humane Society 2000   D-6 Sanbra Restaurant 2700   D-7 Unit Available 1100   E-1 Posh Nail & Spa 4100   E-2 Unit Available 4004   F-1 Tapout Fitness 6000   F-2 Unit Available 6000   Anchor Publix 54379   G-1 Sally Beauty Supply 1500   G-2 Unit Available 1500                                         |       | •                         |       |
| C-1 Unit Available 1500   C-2 Yes Queen Beauty Supply 1500   C-3 Natural Defense Vitamins 1500   C-4 Tai'Sheree 1500   C-5 Press Express Hair 1500   D-1 Brazilian Wax by Andrea 1500   D-2A Trecey's Closet 1000   D-2B Farmers Insurance 1000   D-3 Kim's Alterations 1000   D-4 Unit Available 1500   D-5 Gwinnett Humane Society 2000   D-6 Sanbra Restaurant 2700   D-7 Unit Available 1100   E-1 Posh Nail & Spa 4100   E-2 Unit Available 4004   F-1 Tapout Fitness 6000   F-2 Unit Available 6000   Anchor Publix 54379   G-3 Unit Available 1500   G-2 Unit Available 1500   G-3 Unit Available 1500   G-4                                            |       | ,                         |       |
| C-2 Yes Queen Beauty Supply 1500   C-3 Natural Defense Vitamins 1500   C-4 Tai"Sheree 1500   C-5 Press Express Hair 1500   D-1 Brazilian Wax by Andrea 1500   D-2A Trecey's Closet 1000   D-2B Farmers Insurance 1000   D-3 Kim's Alterations 1000   D-4 Unit Available 1500   D-5 Gwinnett Humane Society 2000   D-6 Sanbra Restaurant 2700   D-7 Unit Available 1100   E-1 Posh Nail & Spa 4100   E-2 Unit Available 4004   F-1 Tapout Fitness 6000   F-2 Unit Available 6000   Anchor Publix 54379   G-1 Sally Beauty Supply 1500   G-2 Unit Available 1500   G-3 Unit Available 1500   G-4 Dacula Dollar 1400 <td< td=""><td></td><td></td><td></td></td<> |       |                           |       |
| C-3 Natural Defense Vitamins 1500   C-4 Tai'Sheree 1500   C-5 Press Express Hair 1500   D-1 Brazilian Wax by Andrea 1500   D-2A Trecey's Closet 1000   D-2B Farmers Insurance 1000   D-2B Farmers Insurance 1000   D-3 Kim's Alterations 1000   D-4 Unit Available 1500   D-5 Gwinnett Humane Society 2000   D-6 Sanbra Restaurant 2700   D-7 Unit Available 1100   E-1 Posh Nail & Spa 4100   E-2 Unit Available 4004   F-1 Tapout Fitness 6000   F-2 Unit Available 6000   Anchor Publix 54379   G-1 Sally Beauty Supply 1500   G-2 Unit Available 1500   G-3 Unit Available 1500   G-4 Dacula Dollar 1400   G-5<                                            |       |                           |       |
| C-4 Tai'Sheree 1500   C-5 Press Express Hair 1500   D-1 Brazilian Wax by Andrea 1500   D-2A Trecey's Closet 1000   D-2B Farmers Insurance 1000   D-3 Kim's Alterations 1000   D-4 Unit Available 1500   D-5 Gwinnett Humane Society 2000   D-6 Sanbra Restaurant 2700   D-7 Unit Available 1100   E-1 Posh Nail & Spa 4100   E-1 Posh Nail & Spa 4100   E-2 Unit Available 6000   F-2 Unit Available 6000   Anchor Publix 54379   G-1 Sally Beauty Supply 1500   G-2 Unit Available 1500   G-3 Unit Available 1500   G-3 Unit Available 1500   G-4 Dacula Dollar 1400   G-5 Q's Seafood 3500   G-6 <td< td=""><td></td><td></td><td></td></td<>                |       |                           |       |
| C-5 Press Express Hair 1500   D-1 Brazilian Wax by Andrea 1500   D-2A Trecey's Closet 1000   D-2B Farmers Insurance 1000   D-3 Kim's Alterations 1000   D-4 Unit Available 1500   D-5 Gwinnett Humane Society 2000   D-6 Sanbra Restaurant 2700   D-7 Unit Available 1100   E-1 Posh Nail & Spa 4100   E-2 Unit Available 4004   F-1 Tapout Fitness 600   F-2 Unit Available 6000   Anchor Publix 54379   G-1 Sally Beauty Supply 1500   G-2 Unit Available 1500   G-3 Unit Available 1500   G-4 Dacula Dollar 1400   G-5 Q's Seafood 3500   G-6 Lilburn Medical Institute 1938   G-7 Reconstructed by Sam 1937   G                                            |       |                           |       |
| D-1 Brazilian Wax by Andrea 1500   D-2A Trecey's Closet 1000   D-2B Farmers Insurance 1000   D-3 Kim's Alterations 1000   D-4 Unit Available 1500   D-5 Gwinnett Humane Society 2000   D-6 Sanbra Restaurant 2700   D-7 Unit Available 1100   E-1 Posh Nail & Spa 4100   E-2 Unit Available 4004   F-1 Tapout Fitness 6000   Anchor Publix 54379   G-1 Sally Beauty Supply 1500   G-2 Unit Available 1500   G-3 Unit Available 1500   G-4 Dacula Dollar 1400   G-5 Q's Seafood 3500   G-6 Lilburn Medical Institute 1938   G-7 Reconstructed by Sam 1937   G-8 AMA Dental Care 1725   G-9 Unit Available 3000   A </td <td>0 1</td> <td></td> <td></td>        | 0 1   |                           |       |
| D-2A Trecey's Closet 1000   D-2B Farmers Insurance 1000   D-3 Kim's Alterations 1000   D-4 Unit Available 1500   D-5 Gwinnett Humane Society 2000   D-6 Sanbra Restaurant 2700   D-7 Unit Available 1100   E-1 Posh Nail & Spa 4100   E-2 Unit Available 4004   F-1 Tapout Fitness 6000   Anchor Publix 54379   G-1 Sally Beauty Supply 1500   G-2 Unit Available 1500   G-3 Unit Available 1500   G-4 Dacula Dollar 1400   G-5 Q's Seafood 3500   G-6 Lilburn Medical Institute 1938   G-7 Reconstructed by Sam 1937   G-8 AMA Dental Care 1725   G-9 Unit Available 3000   A Goodwill Donation Center 1500   B <td></td> <td>·</td> <td></td>                |       | ·                         |       |
| D-2B Farmers Insurance 1000   D-3 Kim's Alterations 1000   D-4 Unit Available 1500   D-5 Gwinnett Humane Society 2000   D-6 Sanbra Restaurant 2700   D-7 Unit Available 1100   E-1 Posh Nail & Spa 4100   E-2 Unit Available 4004   F-1 Tapout Fitness 6000   F-2 Unit Available 6000   Anchor Publix 54379   G-1 Sally Beauty Supply 1500   G-2 Unit Available 1500   G-3 Unit Available 1500   G-3 Unit Available 1500   G-4 Dacula Dollar 1400   G-5 Q's Seafood 3500   G-6 Lilburn Medical Institute 1938   G-7 Reconstructed by Sam 1937   G-8 AMA Dental Care 1725   G-9 Unit Available 3000   A                                                         |       | *                         |       |
| D-3 Kim's Alterations 1000   D-4 Unit Available 1500   D-5 Gwinnett Humane Society 2000   D-6 Sanbra Restaurant 2700   D-7 Unit Available 1100   E-1 Posh Nail & Spa 4100   E-2 Unit Available 4004   F-1 Tapout Fitness 6000   F-2 Unit Available 6000   Anchor Publix 54379   G-1 Sally Beauty Supply 1500   G-2 Unit Available 1500   G-3 Unit Available 1500   G-4 Dacula Dollar 1400   G-5 Q's Seafood 3500   G-6 Lilburn Medical Institute 1938   G-7 Reconstructed by Sam 1937   G-8 AMA Dental Care 1725   G-9 Unit Available 3000   A Goodwill Donation Center 1500   B Unit Available 800   C                                                        |       | ,                         |       |
| D-4 Unit Available 1500   D-5 Gwinnett Humane Society 2000   D-6 Sanbra Restaurant 2700   D-7 Unit Available 1100   E-1 Posh Nail & Spa 4100   E-2 Unit Available 4004   F-1 Tapout Fitness 6000   F-2 Unit Available 6000   Anchor Publix 54379   G-1 Sally Beauty Supply 1500   G-2 Unit Available 1500   G-3 Unit Available 1500   G-4 Dacula Dollar 1400   G-5 Q's Seafood 3500   G-6 Lilburn Medical Institute 1938   G-7 Reconstructed by Sam 1937   G-8 AMA Dental Care 1725   G-9 Unit Available 3000   A Goodwill Donation Center 1500   B Unit Available 1000   C Unit Available 1000   E <t< td=""><td></td><td></td><td></td></t<>                 |       |                           |       |
| D-5 Gwinnett Humane Society 2000   D-6 Sanbra Restaurant 2700   D-7 Unit Available 1100   E-1 Posh Nail & Spa 4100   E-2 Unit Available 4004   F-1 Tapout Fitness 6000   F-2 Unit Available 6000   Anchor Publix 54379   G-1 Sally Beauty Supply 1500   G-2 Unit Available 1500   G-3 Unit Available 1500   G-4 Dacula Dollar 1400   G-5 Q's Seafood 3500   G-6 Lilburn Medical Institute 1938   G-7 Reconstructed by Sam 1937   G-8 AMA Dental Care 1725   G-9 Unit Available 3000   A Goodwill Donation Center 1500   B Unit Available 1400   C Unit Available 1000   E Unit Available 1000   F                                                              |       |                           |       |
| D-6 Sanbra Restaurant 2700   D-7 Unit Available 1100   E-1 Posh Nail & Spa 4100   E-2 Unit Available 4004   F-1 Tapout Fitness 6000   Anchor Publix 54379   G-1 Sally Beauty Supply 1500   G-2 Unit Available 1500   G-3 Unit Available 1500   G-4 Dacula Dollar 1400   G-5 Q's Seafood 3500   G-6 Lilburn Medical Institute 1938   G-7 Reconstructed by Sam 1937   G-8 AMA Dental Care 1725   G-9 Unit Available 3000   A Goodwill Donation Center 1500   B Unit Available 1400   C Unit Available 1000   E Unit Available 1000   F St8 Razor Barbershop 1000   GL1 Pro Cleaners 1500   OL1A East                                                             |       |                           |       |
| D-7 Unit Available 1100   E-1 Posh Nail & Spa 4100   E-2 Unit Available 4004   F-1 Tapout Fitness 6000   F-2 Unit Available 6000   Anchor Publix 54379   G-1 Sally Beauty Supply 1500   G-2 Unit Available 1500   G-3 Unit Available 1500   G-4 Dacula Dollar 1400   G-5 Q's Seafood 3500   G-6 Lilburn Medical Institute 1938   G-7 Reconstructed by Sam 1937   G-8 AMA Dental Care 1725   G-9 Unit Available 3000   A Goodwill Donation Center 1500   B Unit Available 800   C Unit Available 1000   E Unit Available 1000   F St8 Razor Barbershop 1000   G Unit Available 1000   G Unit Availa                                                             |       |                           |       |
| E-1 Posh Nail & Spa 4100   E-2 Unit Available 4004   F-1 Tapout Fitness 6000   F-2 Unit Available 6000   Anchor Publix 54379   G-1 Sally Beauty Supply 1500   G-2 Unit Available 1500   G-3 Unit Available 1500   G-4 Dacula Dollar 1400   G-5 Q's Seafood 3500   G-6 Lilburn Medical Institute 1938   G-7 Reconstructed by Sam 1937   G-8 AMA Dental Care 1725   G-9 Unit Available 3000   A Goodwill Donation Center 1500   B Unit Available 800   C Unit Available 800   D China Delight 1000   E Unit Available 1000   G Unit Available 1000   G Unit Available 1000   G Unit Available                                                                    |       |                           |       |
| E-2 Unit Available 4004   F-1 Tapout Fitness 6000   F-2 Unit Available 6000   Anchor Publix 54379   G-1 Sally Beauty Supply 1500   G-2 Unit Available 1500   G-3 Unit Available 1500   G-4 Dacula Dollar 1400   G-5 Q's Seafood 3500   G-6 Lilburn Medical Institute 1938   G-7 Reconstructed by Sam 1937   G-8 AMA Dental Care 1725   G-9 Unit Available 3000   A Goodwill Donation Center 1500   B Unit Available 1400   C Unit Available 1000   E Unit Available 1000   F St8 Razor Barbershop 1000   G Unit Available 1000   OL1 Pro Cleaners 1500   OL1A Eastside Urgent Care 4000   OL1B Uni                                                             |       |                           |       |
| F-1 Tapout Fitness 6000   F-2 Unit Available 6000   Anchor Publix 54379   G-1 Sally Beauty Supply 1500   G-2 Unit Available 1500   G-3 Unit Available 1500   G-4 Dacula Dollar 1400   G-5 Q's Seafood 3500   G-6 Lilburn Medical Institute 1938   G-7 Reconstructed by Sam 1937   G-8 AMA Dental Care 1725   G-9 Unit Available 3000   A Goodwill Donation Center 1500   B Unit Available 1400   C Unit Available 800   D China Delight 1000   F St8 Razor Barbershop 1000   G Unit Available 1000   OL1 Pro Cleaners 1500   OL1A Eastside Urgent Care 4000   OL1B Unit Available 1200                                                                         | = :   |                           | 4100  |
| F-2 Unit Available 6000   Anchor Publix 54379   G-1 Sally Beauty Supply 1500   G-2 Unit Available 1500   G-3 Unit Available 1500   G-4 Dacula Dollar 1400   G-5 Q's Seafood 3500   G-6 Lilburn Medical Institute 1938   G-7 Reconstructed by Sam 1937   G-8 AMA Dental Care 1725   G-9 Unit Available 3000   A Goodwill Donation Center 1500   B Unit Available 1400   C Unit Available 800   D China Delight 1000   E Unit Available 1000   F St8 Razor Barbershop 1000   OL1 Pro Cleaners 1500   OL1A Eastside Urgent Care 4000   OL1B Unit Available 1200                                                                                                   |       |                           | 4004  |
| Anchor Publix 54379   G-1 Sally Beauty Supply 1500   G-2 Unit Available 1500   G-3 Unit Available 1500   G-4 Dacula Dollar 1400   G-5 Q's Seafood 3500   G-6 Lilburn Medical Institute 1938   G-7 Reconstructed by Sam 1937   G-8 AMA Dental Care 1725   G-9 Unit Available 3000   A Goodwill Donation Center 1500   B Unit Available 1400   C Unit Available 800   D China Delight 1000   E Unit Available 1000   G Unit Available 1000   Unit Available 1000                                                                         |       | -1                        | 6000  |
| G-1 Sally Beauty Supply 1500   G-2 Unit Available 1500   G-3 Unit Available 1500   G-4 Dacula Dollar 1400   G-5 Q's Seafood 3500   G-6 Lilburn Medical Institute 1938   G-7 Reconstructed by Sam 1937   G-8 AMA Dental Care 1725   G-9 Unit Available 3000   A Goodwill Donation Center 1500   B Unit Available 1400   C Unit Available 800   D China Delight 1000   E Unit Available 1000   F St8 Razor Barbershop 1000   G Unit Available 1000   OL1 Pro Cleaners 1500   OL1A Eastside Urgent Care 4000   OL1B Unit Available 1200                                                                                                                           |       |                           | 6000  |
| G-2 Unit Available 1500   G-3 Unit Available 1500   G-4 Dacula Dollar 1400   G-5 Q's Seafood 3500   G-6 Lilburn Medical Institute 1938   G-7 Reconstructed by Sam 1937   G-8 AMA Dental Care 1725   G-9 Unit Available 3000   A Goodwill Donation Center 1500   B Unit Available 800   C Unit Available 1000   E Unit Available 1000   F St8 Razor Barbershop 1000   G Unit Available 1000   OL1 Pro Cleaners 1500   OL1A Eastside Urgent Care 4000   OL1B Unit Available 1200                                                                                                                                                                                 |       | Publix                    | 54379 |
| G-3 Unit Available 1500   G-4 Dacula Dollar 1400   G-5 Q's Seafood 3500   G-6 Lilburn Medical Institute 1938   G-7 Reconstructed by Sam 1937   G-8 AMA Dental Care 1725   G-9 Unit Available 3000   A Goodwill Donation Center 1500   B Unit Available 800   C Unit Available 800   D China Delight 1000   E Unit Available 1000   F St8 Razor Barbershop 1000   G Unit Available 1000   OL1 Pro Cleaners 1500   OL1A Eastside Urgent Care 4000   OL1B Unit Available 1200                                                                                                                                                                                     |       | , , , , , ,               | 1500  |
| G-4 Dacula Dollar 1400   G-5 Q's Seafood 3500   G-6 Lilburn Medical Institute 1938   G-7 Reconstructed by Sam 1937   G-8 AMA Dental Care 1725   G-9 Unit Available 3000   A Goodwill Donation Center 1500   B Unit Available 1400   C Unit Available 800   D China Delight 1000   E Unit Available 1000   F St8 Razor Barbershop 1000   G Unit Available 1000   OL1 Pro Cleaners 1500   OL1A Eastside Urgent Care 4000   OL1B Unit Available 1200                                                                                                                                                                                                              | G-2   |                           | 1500  |
| G-5 Q's Seafood 3500   G-6 Lilburn Medical Institute 1938   G-7 Reconstructed by Sam 1937   G-8 AMA Dental Care 1725   G-9 Unit Available 3000   A Goodwill Donation Center 1500   B Unit Available 1400   C Unit Available 800   D China Delight 1000   E Unit Available 1000   F St8 Razor Barbershop 1000   G Unit Available 1000   OL1 Pro Cleaners 1500   OL1A Eastside Urgent Care 4000   OL1B Unit Available 1200                                                                                                                                                                                                                                       |       | Unit Available            | 1500  |
| G-6 Lilburn Medical Institute 1938   G-7 Reconstructed by Sam 1937   G-8 AMA Dental Care 1725   G-9 Unit Available 3000   A Goodwill Donation Center 1500   B Unit Available 1400   C Unit Available 800   D China Delight 1000   E Unit Available 1000   F St8 Razor Barbershop 1000   G Unit Available 1000   OL1 Pro Cleaners 1500   OL1A Eastside Urgent Care 4000   OL1B Unit Available 1200                                                                                                                                                                                                                                                              | G-4   | Dacula Dollar             | 1400  |
| G-7 Reconstructed by Sam 1937   G-8 AMA Dental Care 1725   G-9 Unit Available 3000   A Goodwill Donation Center 1500   B Unit Available 800   C Unit Available 800   D China Delight 1000   E Unit Available 1000   F St8 Razor Barbershop 1000   G Unit Available 1000   OL1 Pro Cleaners 1500   OL1A Eastside Urgent Care 4000   OL1B Unit Available 1200                                                                                                                                                                                                                                                                                                    | G-5   | Q's Seafood               | 3500  |
| G-8 AMA Dental Care 1725   G-9 Unit Available 3000   A Goodwill Donation Center 1500   B Unit Available 1400   C Unit Available 800   D China Delight 1000   E Unit Available 1000   F St8 Razor Barbershop 1000   G Unit Available 1000   OL1 Pro Cleaners 1500   OL1A Eastside Urgent Care 4000   OL1B Unit Available 1200                                                                                                                                                                                                                                                                                                                                   | G-6   | Lilburn Medical Institute | 1938  |
| G-9 Unit Available 3000   A Goodwill Donation Center 1500   B Unit Available 1400   C Unit Available 800   D China Delight 1000   E Unit Available 1000   F St8 Razor Barbershop 1000   G Unit Available 1000   OL1 Pro Cleaners 1500   OL1A Eastside Urgent Care 4000   OL1B Unit Available 1200                                                                                                                                                                                                                                                                                                                                                              |       | ,                         | 1937  |
| A Goodwill Donation Center 1500   B Unit Available 1400   C Unit Available 800   D China Delight 1000   E Unit Available 1000   F St8 Razor Barbershop 1000   G Unit Available 1000   OL1 Pro Cleaners 1500   OL1A Eastside Urgent Care 4000   OL1B Unit Available 1200                                                                                                                                                                                                                                                                                                                                                                                        |       |                           | 1725  |
| B Unit Available 1400   C Unit Available 800   D China Delight 1000   E Unit Available 1000   F St8 Razor Barbershop 1000   G Unit Available 1000   OL1 Pro Cleaners 1500   OL1A Eastside Urgent Care 4000   OL1B Unit Available 1200                                                                                                                                                                                                                                                                                                                                                                                                                          | G-9   | Unit Available            | 3000  |
| C Unit Available 800   D China Delight 1000   E Unit Available 1000   F St8 Razor Barbershop 1000   G Unit Available 1000   OL1 Pro Cleaners 1500   OL1A Eastside Urgent Care 4000   OL1B Unit Available 1200                                                                                                                                                                                                                                                                                                                                                                                                                                                  | A     | Goodwill Donation Center  | 1500  |
| D China Delight 1000   E Unit Available 1000   F St8 Razor Barbershop 1000   G Unit Available 1000   OL1 Pro Cleaners 1500   OL1A Eastside Urgent Care 4000   OL1B Unit Available 1200                                                                                                                                                                                                                                                                                                                                                                                                                                                                         | В     | Unit Available            | 1400  |
| E Unit Available 1000   F St8 Razor Barbershop 1000   G Unit Available 1000   OL1 Pro Cleaners 1500   OL1A Eastside Urgent Care 4000   OL1B Unit Available 1200                                                                                                                                                                                                                                                                                                                                                                                                                                                                                                | C     | Unit Available            | 800   |
| F St8 Razor Barbershop 1000   G Unit Available 1000   OL1 Pro Cleaners 1500   OL1A Eastside Urgent Care 4000   OL1B Unit Available 1200                                                                                                                                                                                                                                                                                                                                                                                                                                                                                                                        | D     | China Delight             | 1000  |
| G Unit Available 1000   OL1 Pro Cleaners 1500   OL1A Eastside Urgent Care 4000   OL1B Unit Available 1200                                                                                                                                                                                                                                                                                                                                                                                                                                                                                                                                                      | E     | Unit Available            | 1000  |
| OL1 Pro Cleaners 1500   OL1A Eastside Urgent Care 4000   OL1B Unit Available 1200                                                                                                                                                                                                                                                                                                                                                                                                                                                                                                                                                                              | F     | St8 Razor Barbershop      | 1000  |
| OL1A Eastside Urgent Care 4000   OL1B Unit Available 1200                                                                                                                                                                                                                                                                                                                                                                                                                                                                                                                                                                                                      | G     | Unit Available            | 1000  |
| OL1B Unit Available 1200                                                                                                                                                                                                                                                                                                                                                                                                                                                                                                                                                                                                                                       | OL1   | Pro Cleaners              | 1500  |
|                                                                                                                                                                                                                                                                                                                                                                                                                                                                                                                                                                                                                                                                | OL1A  | Eastside Urgent Care      | 4000  |
| OL1C Riverside Pizza 1300                                                                                                                                                                                                                                                                                                                                                                                                                                                                                                                                                                                                                                      | OL1B  | Unit Available            | 1200  |
| OLTO MIVOIDIGET IZZG 1000                                                                                                                                                                                                                                                                                                                                                                                                                                                                                                                                                                                                                                      | OL1C  | Riverside Pizza           |       |
| OL2A Unit Available 3575                                                                                                                                                                                                                                                                                                                                                                                                                                                                                                                                                                                                                                       | OL2A  | Unit Available            |       |
| OL2B Unit Available 1105                                                                                                                                                                                                                                                                                                                                                                                                                                                                                                                                                                                                                                       | OL2B  | Unit Available            | 1105  |