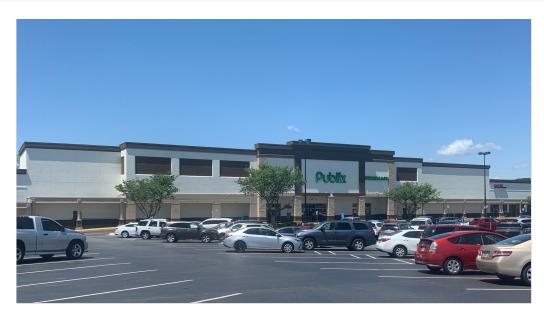

#### Overview

Village Shoppes of Sugarloaf is a 149,805 square foot Publix-anchored neighborhood center located in the affluent northeast Atlanta suburb of Lawrenceville, GA. The shopping center includes national tenants such as US Renal Care, Farmers Insurance, Goodwill, and Sally Beauty as well as local tenants such as Tobacco Depot, China Delight, Trecey'S Closet, Kim'S Alterations, Posh Nails, Pro Cleaners, Eastside Urgent Care, and Riverside Pizza. The center is well-located in the dense and affluent suburbs northeast of Atlanta. It is situated along the area's primary arterial road, Sugarloaf Parkway. Within a 3-mile radius of Village Shoppes of Sugarloaf, there is a population of approximately 79,000 people with average household incomes of nearly \$91,000, roughly 50% higher than the national average. Within 1 mile of the center, incomes are just over \$101,000.

#### Property Detail

3374-3382 Sugarloaf Pkwy, SW Lawrenceville, GA 30044 GLA: 148.863

**Anchors:** 

US Renal Care, Publix,