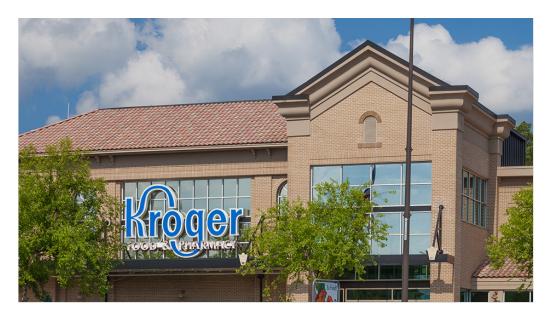

#### Overview

Shallowford Falls is a 103,572 square foot, Kroger anchored shopping center located in the highly sought after East Cobb County, which is one of the wealthier and more densely-populated areas in the Atlanta MSA. The property is situated on the "going home" corner of the critical "T" intersection of Johnson Ferry Road and Shallowford Road in Marietta, Georgia, which serves as a regional commuter feeder to affluent Cobb County, as well as a nexus for surrounding high net worth neighborhoods. Johnson Ferry Road has a daily traffic count of approximately 33,000 vehicles per day, and within a one mile radius, the average household income exceeds \$145,000. Highly accredited public schools and ease of access to the major office markets of Cumberland, Perimeter, Buckhead and Downtown Atlanta have made this area one of the fastest growing suburban locations in Atlanta over the past two decades.

## Property Detail

3162 Johnson Ferry Road Marietta, GA 30062 GLA: 103,572

Anchors: Kroger,