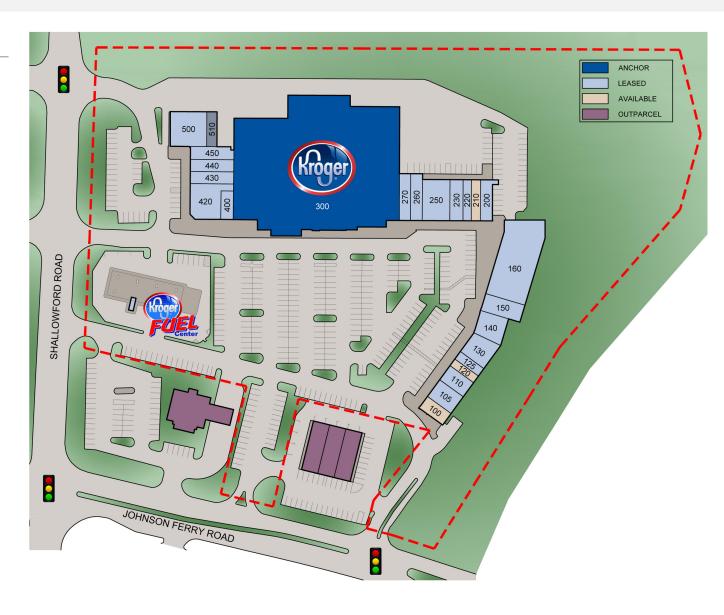

# Site Summary

| Suite | <u>Tenant</u>           | Size  |
|-------|-------------------------|-------|
| 100   | Unit Available          | 1200  |
| 105   | Top Nail Spa Marietta   |       |
| 110   | Snowy Rolls Ice Cream   |       |
| 120   | Unit Available          | 713   |
| 125   | Instant Shoe Repair     | 775   |
| 130   | Hotworx                 | 2000  |
| 140   | Biscuits & More         | 2425  |
| 150   | All Dental Care         | 2100  |
| 160   | Ace Hardware            | 9836  |
| 200   | Zeba Salon and Spa      | 1400  |
| 210   | Unit Available          | 1075  |
| 220   | Art of Health           | 1050  |
| 230   | Skin Care by Gabriela   | 1500  |
| 250   | Los Cazadores           | 3325  |
| 260   | The UPS Store           | 1600  |
| 270   | Premier Martial Arts    | 1600  |
| 300   | Kroger                  | 55696 |
| 400   | iSpa                    | 1005  |
| 420   | Xengo Fusion Restaurant | 3924  |
| 430   | Coder School            | 1399  |
| 440   | Peach Out Power Yoga    | 1447  |
| 450   | J Drapery               | 1489  |
| 500   | Crown Cleaners          | 3900  |
| 510   | Not Leasable            | 900   |
|       |                         |       |