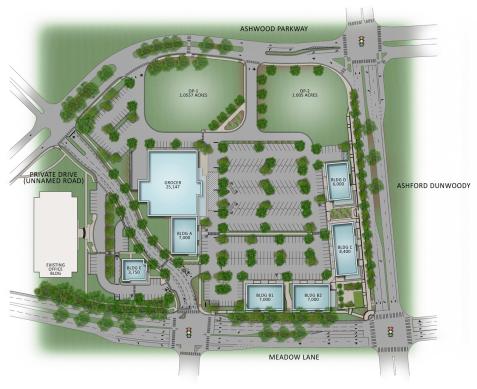

### Property Detail

600 Ashwood Parkway Atlanta, GA 30342 GLA: 60,448

**Anchors:** Publix.

## Site Summary

| Suite<br>Anchor<br>Out Parcel            | Tenant<br>Publix<br>One Medical Group                                               | <u>Size</u><br>25440                 |
|------------------------------------------|-------------------------------------------------------------------------------------|--------------------------------------|
| <u>Suite</u><br>100<br>120<br>140        | Tenant Unit Available Unit Available Unit Available Nail Care Spa                   | Size<br>1403<br>1302<br>1302<br>3000 |
| <u>Suite</u><br>200<br>210<br>220<br>230 | Tenant<br>Unit Available<br>Unit Available<br>Unit Available<br>Chicken Salad Chick | Size<br>1703<br>1401<br>1401<br>2500 |
| <u>Suite</u><br>320<br>340<br>360        | Tenant<br>Unit Available<br>Unit Available<br>BurgerFi                              | Size<br>1876<br>1903<br>2800         |
| <u>Suite</u><br>400<br><b>430</b><br>450 | Tenant Aspen Dental Unit Available First Watch the Daytime Cafe                     | Size<br>3610<br><b>1051</b><br>3750  |
| <u>Suite</u><br>510<br>530<br>540        | Tenant<br>Panda Express<br>Magical Waxing<br>Chop't                                 | <b>Size</b> 2006 1400 2600           |