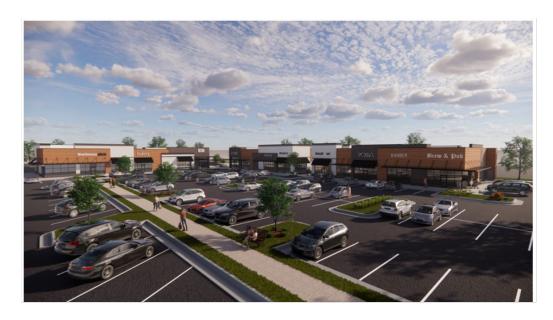

## Perimeter Marketplace

Atlanta, GA

#### Overview

Perimeter Marketplace will be a 68,077 square foot shopping center located in the affluent northern Atlanta suburb of Dunwoody that will be anchored by Publix. The shopping center includes national tenants such as QuikTrip, One Medical, and CHOPT as well as local tenants such as Nail Care Spa. The center is well-located in the dense and affluent suburbs north of Atlanta. It is situated along the area's primary arterial road, Ashford Dunwoody Road. Within a 3-mile radius of Perimeter Marketplace, there is a population of approximately 111,000 people with average household incomes of over \$118,000, more than double the national average.