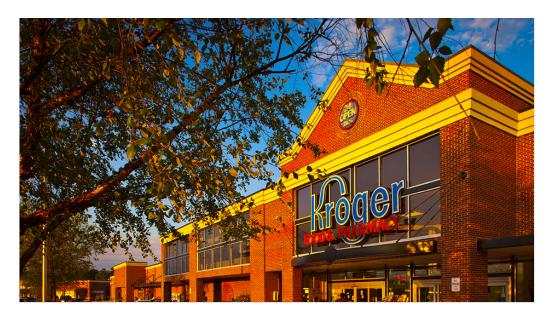

#### Overview

North Decatur Square is a 172,300 square foot, Kroger-anchored shopping center located in Decatur, Georgia. The shopping center sits on approximately 19.73 acres and is anchored by a recently expanded 109,773 square foot Kroger grocery store. The property is located at the signalized intersection of North Decatur Road and DeKalb Industrial Boulevard. Both North Decatur Road and DeKalb Industrial Boulevard are major thoroughfares serving the City of Decatur and DeKalb County. North Decatur Square benefits not only from its excellent visibility and strong traffic counts, but also from barriers to entry being located in a densely populated "in-fill" location. The property is less than one-quarter mile from DeKalb Medical Center, which generates strong daytime traffic to the shopping center. The overall demographics of the area are compelling due to the high densities. Within five miles of the center, there are approximately 324,000 people with average household incomes of \$78,000. Due to these factors, this is a top five location for Kroger in the Atlanta MSA as evidenced by their significant expansion.