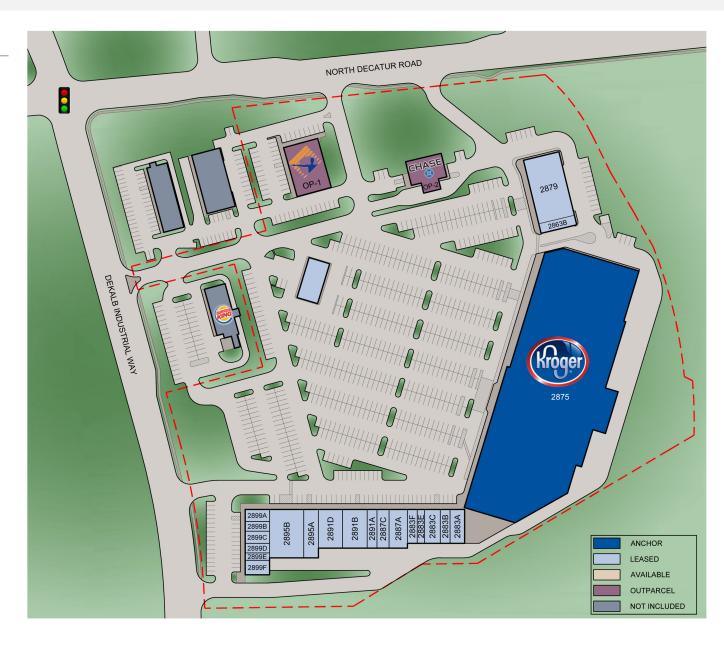

## Site Summary

| Suite | <u>Tenant</u>             | Size  |
|-------|---------------------------|-------|
| 2879  | Dollar Tree               | 10150 |
| 2863B | Pro Cleaners              |       |
| 2875  | Kroger                    |       |
| 2883A | SpicE Root Restaurant     |       |
| 2883B | Clipper Kings Barber Shop | 1400  |
| 2883C | MK Beauty Supply          | 2275  |
| 2883E | Wings N Grill             | 1050  |
| 2883F | Dove Dental               | 1400  |
| 2887A | China Buffet              | 3000  |
| 2887A | T-Mobile                  | 2000  |
| 2891A | Pretty Nails              | 1600  |
| 2891B | Primary Care Center       | 4050  |
| 2891D | H&R Block                 | 3950  |
| 2895A | AK Package Store          | 3000  |
| 2895B | Los Bravos                | 7000  |
| 2899A | Subway                    | 1250  |
| 2899B | 9Round Kickboxing         | 1000  |
| 2899C | Metro PCS                 | 1250  |
| 2899D | A-2 Z Computers           | 1000  |
| 2899E | Peach State Credit Union  | 750   |
| 2899F | Peach State Credit Union  | 1500  |
| OP-1  | Open MRI & Imaging        | 7540  |
| OP-2  | JP Morgan Chase           | 3750  |
|       |                           |       |